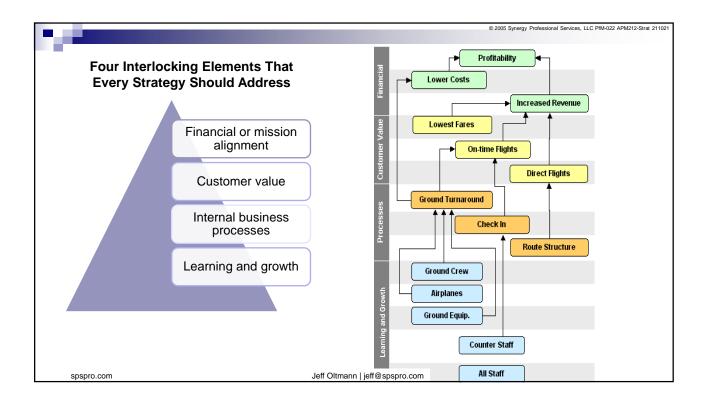

# Track Against Strategic Metrics

- 1. Measures of core outcomes
  - □ lagging indicators
- 2. Measures of performance drivers
  - □ leading indicators

| Strategic Objective                                            | Core Outcome (Lagging)<br>Metrics              | Performance Driver (Leading) Metric                                          |
|----------------------------------------------------------------|------------------------------------------------|------------------------------------------------------------------------------|
| Improve financial returns by selling more high margin services | ROI     Revenue Growth                         | Revenue mix across product and service offerings                             |
| Improve staff productivity                                     | Revenue per employee     Employee satisfaction | Completion rate for skills training     Implementation of new tools vs. plan |