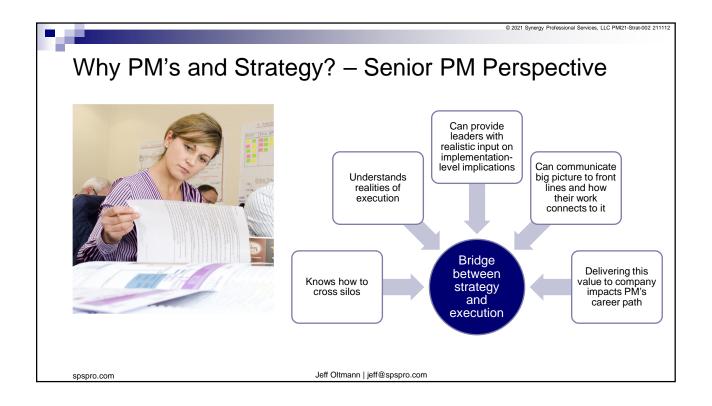

Many organizations have had to make major revisions to strategies. Good project and portfolio management is a crucial component of effectively carrying out the changes – projects are the vehicle."

Project and program managers are crucial for dealing with the rapid changes caused by the pandemic because they know how to lead people to work cross-functionally, how to facilitate and influence, and how to communicate across the organization."